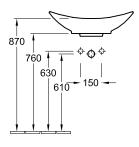

#### 1. POSITION

| Model                         | 411060                                                                                                                                                                                                                                                                               |  |
|-------------------------------|--------------------------------------------------------------------------------------------------------------------------------------------------------------------------------------------------------------------------------------------------------------------------------------|--|
| Collection                    | My Nature                                                                                                                                                                                                                                                                            |  |
| PROJECTS                      | PREMIUM                                                                                                                                                                                                                                                                              |  |
| Width                         | 610 mm                                                                                                                                                                                                                                                                               |  |
| Depth                         | 360 mm                                                                                                                                                                                                                                                                               |  |
| Weight                        | 8,6 kg                                                                                                                                                                                                                                                                               |  |
| description                   | Sanitary porcelain CeramicPlus incl. unclosable valve with ceramic valve cover, fastening set included Furniture programme Aveo New Generation, Furniture programme LEGATO to match                                                                                                  |  |
| Tap fitting / Tap hole remark | without tap hole area                                                                                                                                                                                                                                                                |  |
| Overflow remark               | without overflow, Please note:<br>unclosable outlet valve must be<br>used with models without overflow                                                                                                                                                                               |  |
| material                      | Sanitary porcelain                                                                                                                                                                                                                                                                   |  |
| Specification texts           | My Nature; Surface-mounted washbasin; Sanitary porcelain; Size: 610 x 360 mm; Oval; without tap hole area; without overflow; Please note: unclosable outlet valve must be used with models without overflow; incl. unclosable valve with ceramic valve cover, fastening set included |  |

## 411060