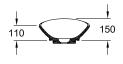

#### 1. POSITION

| Model                         | 411060                                                                                                                                                                                                                                                                               |  |
|-------------------------------|--------------------------------------------------------------------------------------------------------------------------------------------------------------------------------------------------------------------------------------------------------------------------------------|--|
| Collection                    | My Nature                                                                                                                                                                                                                                                                            |  |
| PROJECTS                      | PREMIUM                                                                                                                                                                                                                                                                              |  |
| Width                         | 610 mm                                                                                                                                                                                                                                                                               |  |
| Depth                         | 360 mm                                                                                                                                                                                                                                                                               |  |
| Weight                        | 8,6 kg                                                                                                                                                                                                                                                                               |  |
| description                   | Sanitary porcelain CeramicPlus incl. unclosable valve with ceramic valve cover, fastening set included Furniture programme Aveo New Generation, Furniture programme LEGATO to match                                                                                                  |  |
| Tap fitting / Tap hole remark | without tap hole area                                                                                                                                                                                                                                                                |  |
| Overflow remark               | without overflow, Please note:<br>unclosable outlet valve must be<br>used with models without overflow                                                                                                                                                                               |  |
| material                      | Sanitary porcelain                                                                                                                                                                                                                                                                   |  |
| Specification texts           | My Nature; Surface-mounted washbasin; Sanitary porcelain; Size: 610 x 360 mm; Oval; without tap hole area; without overflow; Please note: unclosable outlet valve must be used with models without overflow; incl. unclosable valve with ceramic valve cover, fastening set included |  |

## 411060