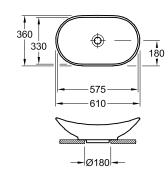

#### 1. POSITION

| Model                         | 411060                                                                                                                                                                                                                                                                               |  |
|-------------------------------|--------------------------------------------------------------------------------------------------------------------------------------------------------------------------------------------------------------------------------------------------------------------------------------|--|
| Collection                    | My Nature                                                                                                                                                                                                                                                                            |  |
| PROJECTS                      | PREMIUM                                                                                                                                                                                                                                                                              |  |
| Width                         | 610 mm                                                                                                                                                                                                                                                                               |  |
| Depth                         | 360 mm                                                                                                                                                                                                                                                                               |  |
| Weight                        | 8,6 kg                                                                                                                                                                                                                                                                               |  |
| description                   | Sanitary porcelain CeramicPlus incl. unclosable valve with ceramic valve cover, fastening set included Furniture programme Aveo New Generation, Furniture programme LEGATO to match                                                                                                  |  |
| Tap fitting / Tap hole remark | without tap hole area                                                                                                                                                                                                                                                                |  |
| Overflow remark               | without overflow, Please note:<br>unclosable outlet valve must be<br>used with models without overflow                                                                                                                                                                               |  |
| material                      | Sanitary porcelain                                                                                                                                                                                                                                                                   |  |
| Specification texts           | My Nature; Surface-mounted washbasin; Sanitary porcelain; Size: 610 x 360 mm; Oval; without tap hole area; without overflow; Please note: unclosable outlet valve must be used with models without overflow; incl. unclosable valve with ceramic valve cover, fastening set included |  |

## 411060